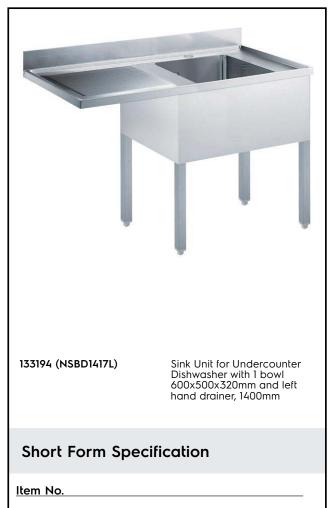

Standard Preparation 1200 mm Soaking Sink for Dishwasher with 1 Bowl

Made from 304 AISI stainless steel. The 50mm high worktop in 304 AISI stainless steel, 1mm in thickness, is sound-deadened and has an overflow rim and welded corners. Integral rear upstand, h=100mm, with 10mm radius. Allround apron. Square section legs 40x40mm on 1" height-adjustable feet (+/-20mm). Bowl mm600x500x300h with overflow pipe and 2"drain hole; left hand drainer. An undercounter dishwasher can be placed under the drainer.

# Standard Preparation 1200 mm Soaking Sink for Dishwasher with 1 Bowl

## Key Information:

| External dimensions, Width:  |              |
|------------------------------|--------------|
| 133194 (NSBD1417L)           | 1400 mm      |
| External dimensions, Depth:  | 700 mm       |
| External dimensions, Height: | 1000 mm      |
| Upstand Dimensions, Height:  | 100 mm       |
| Upstand Dimensions, Depth:   | 13 mm        |
| Upstand Dimensions, Radius:  | R=13         |
| Bowls number                 | 1            |
| Bowl dimensions              | 500x500xH320 |
| Net weight:                  | 60 kg        |
|                              |              |