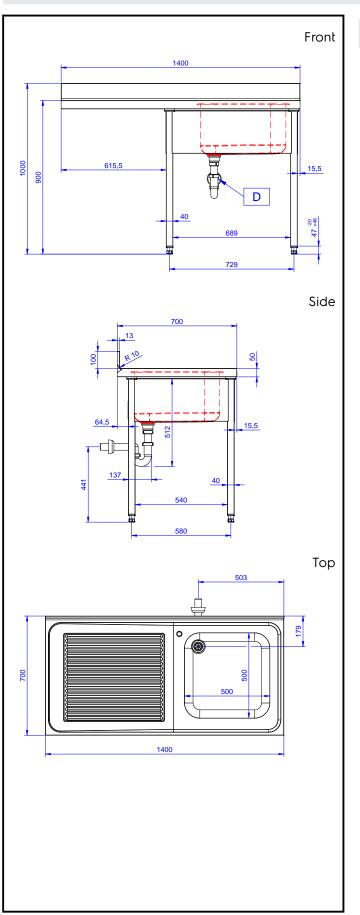

### Construction

- Sink tops easily slotted onto the legs and taps are easily installed from the rear.
- Square section legs and 40 mm height-adjustable feet in 304 AISI stainless steel.
- 100 mm upstand with 8 mm radioused corner and 13 mm deep, designed to be used against a wall.
- 50 mm worktop in 304 AISI stainless steel, 10/10 in thickness with overflow rim along the top.
- Bottom part of drain left free to house an undercounter dishwasher.
- Wide range of taps are available to suit every need.
- Drainage area suitable for drying operations
- 100 mm upstand with 10 mm radioused corner and 13 mm deep, designed to be used against a wall.

## Key Information:

| External dimensions, Width:  |              |
|------------------------------|--------------|
| 133194 (NSBD1417L)           | 1400 mm      |
| External dimensions, Depth:  | 700 mm       |
| External dimensions, Height: | 1000 mm      |
| Upstand Dimensions, Height:  | 100 mm       |
| Upstand Dimensions, Depth:   | 13 mm        |
| Upstand Dimensions, Radius:  | R=13         |
| Bowls number                 | 1            |
| Bowl dimensions              | 500x500xH320 |
| Net weight:                  | 60 kg        |
|                              |              |